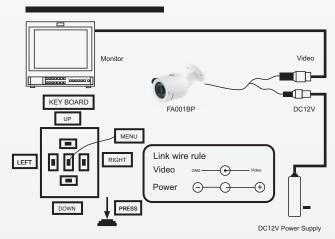

## FA001BP



### Support :



## **Key Features**

- Weatherproof IR camera with 3-Axis Bracket
- IR LED: ¢ 5x24PCS IR LED working distance: 20M
- Water resistance: IP66
  Cable built-in bracket
- Lens: Board Lens 3.6mm/F2.0Dimension: 148(W)x65(H)x63(D)mm

#### ■ CONNECTION



# **FA001BP Analog CCTV Camera**

| Image Sensor          | 1/3" HDIS 800TVL With IR-CUT CMOS                 |
|-----------------------|---------------------------------------------------|
| Lens                  | Board Lens 3.6mm/F2.0                             |
| Electronic Shutter    | Auto:PAL 1/50-1/100,000Sec;NTSC 1/60-1/100,000Sec |
| TV System             | PAL / NTSC                                        |
| HoriZontal Resolution | 800TVL, With IR-CUT                               |
| Effective Pixel       | 720(H)x576(V)                                     |
| IR Distance           | IR LED: ¢ 5x24PCS IR range: 20 Meter              |
| IR Status             | Under 10 Lux By CDS                               |
| IR Power ON           | CDS Auto Control