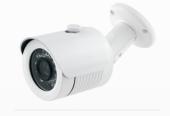

## **Key Features**

- Weatherproof IR camera with 3-Axis Bracket
- IR LED: ¢ 5x24PCS IR LED working distance: 20M
- Water resistance: IP66
  Cable built-in bracket
- Lens: Board Lens 3.6mm/F2.0Dimension: 148(W)x65(H)x63(D)mm

# **FA001BP Analog CCTV Camera**

| Image Sensor          | 1/3" HDIS 800TVL With IR-CUT CMOS                 |
|-----------------------|---------------------------------------------------|
| Lens                  | Board Lens 3.6mm/F2.0                             |
| Electronic Shutter    | Auto:PAL 1/50-1/100,000Sec;NTSC 1/60-1/100,000Sec |
| TV System             | PAL / NTSC                                        |
| HoriZontal Resolution | 800TVL, With IR-CUT                               |
| Effective Pixel       | 720(H)x576(V)                                     |
| IR Distance           | IR LED: ¢ 5x24PCS IR range: 20 Meter              |
| IR Status             | Under 10 Lux By CDS                               |
| IR Power ON           | CDS Auto Control                                  |
| Usable Illumination   | 0.001 Lux/F2.0                                    |
| S/N Ratio             | ≥48dB (AGC OFF)                                   |
| Power                 | DC12V±10%, 500mA                                  |
| Temperature           | -10°C~+50°C Rh95% MAX                             |
| Ready Use             | Outdoor                                           |
| Others                | Weatherproof Housing IP66                         |