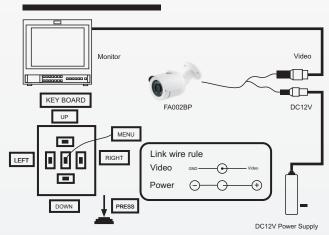

## FA002BP



#### Support:



## **Key Features**

- Weatherproof IR camera with 3-Axis Bracket
- IR LED: ¢ 5x24PCS IR LED working distance: 20M
- Water resistance: IP66
  Cable built-in bracket
- Lens: Board Lens 3.6mm/F2.0Dimension: 148(W)x65(H)x63(D)mm

### ■ CONNECTION



# FA002BP Analog CCTV Camera

| Image Sensor          | 1/3" HDIS 960H, 800TVL, With IR-CUT, UTC CMOS     |
|-----------------------|---------------------------------------------------|
| Lens                  | Board Lens 3.6mm/F2.0                             |
| Electronic Shutter    | Auto:PAL 1/50-1/100,000Sec;NTSC 1/60-1/100,000Sec |
| TV System             | PAL / NTSC                                        |
| HoriZontal Resolution | 960H, 800TVL, With IR-CUT, UTC                    |
| Effective Pixel       | 976(H)x496(V)                                     |
| IR Distance           | IR LED: ¢ 5x24PCS IR range: 20 Meter              |
| IR Status             | Under 10 Lux By CDS                               |
| IR Power ON           | CDS Auto Control