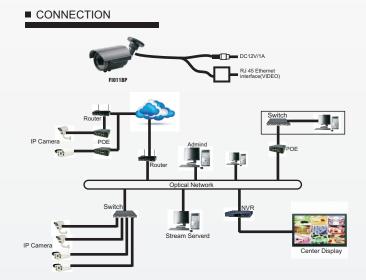

## FI011BH HD IP CCTV Camera

| Image Sensor         | 1/4" 1 Megapixel CMOS Image Sensor                                                                        |
|----------------------|-----------------------------------------------------------------------------------------------------------|
| Lens                 | 2.8-12mm CS Mounted Lens                                                                                  |
| Resolution           | 1280x720 @720p 2Mp HD                                                                                     |
| Video Compression    | H.264 /JPEG                                                                                               |
| Frame Per Second     | 1.3 Megapixel@25fps                                                                                       |
| Minimum Illumination | IR Cut Filter with auto switch, IR Sensor                                                                 |
| Day And Night        | IR Cut Filter with auto switch, IR Sensor                                                                 |
| IR Range Distance    | 60 Meter                                                                                                  |
| Housing              | lp66/ Weatherproof                                                                                        |
| Network              | Rj45 Ethernet 10/100M                                                                                     |
| Protocol             | RTSP/FTP/PPPOE/DHCP/DDNS/NTP/UPnP/TCP/SMTP                                                                |
| Onvif                | Support Onvif 2.0                                                                                         |
| Power                | DC 12V±10%,1200mA, POE Support                                                                            |
| Temperature          | -10~55° C                                                                                                 |
| Ready Use            | Outdoor Use                                                                                               |
| Others               | Automatic image control functions: AWB, AGC, AEC, ABLC, Support Dual Stream, Provide open SDK PoE 802.3af |