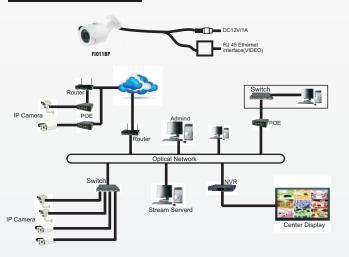

## FI011BP







**é** iPhone **StackBerry** 

## **Key Features**

- 1Mp 1280x720 High Resolution
- HDTV 720p
- IR Distance 20 Meters
- PoE Support
- ONVIF 2.0
- Dual Stream
- Weatherproof





## FI011BP HD IP CCTV Camera

| Image Sensor         | 1/4" 1 Megapixel CMOS Image Sensor                                                                           |
|----------------------|--------------------------------------------------------------------------------------------------------------|
| Lens                 | CS Lens 3.6mm/F2.0                                                                                           |
| Resolution           | 1280x720 @720p 2Mp HD                                                                                        |
| Video Compression    | H.264 / JPEG                                                                                                 |
| Frame Per Second     | 1 Megapixel@25fps