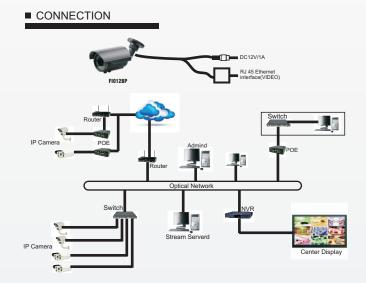

## FI012BH HD IP CCTV Camera

| Image Sensor         | 1/3" 1.3 Megapixel CMOS Image Sensor                                                                                            |
|----------------------|---------------------------------------------------------------------------------------------------------------------------------|
| Lens                 | 2.8-12mm CS Mounted Lens                                                                                                        |
| Resolution           | 1280x960 @960p 2Mp HD                                                                                                           |
| Video Compression    | H.264 /JPEG                                                                                                                     |
| Frame Per Second     | 1.3 Megapixel@25fps                                                                                                             |
| Minimum Illumination | IR Cut Filter with auto switch, IR Sensor                                                                                       |
| Day And Night        | IR Cut Filter with auto switch, IR Sensor                                                                                       |
| IR Range Distance    | 60 Meter                                                                                                                        |
| Housing              | lp66/ Weatherproof                                                                                                              |
| Network              | Rj45 Ethernet 10/100M                                                                                                           |
| Protocol             | RTSP/FTP/PPPOE/DHCP/DDNS/NTP/UPnP/TCP/SMTP                                                                                      |
| Onvif                | Support Onvif 2.0                                                                                                               |
| Power                | DC 12V±10%,1200mA, POE Support                                                                                                  |
| Temperature          | -10~55° C                                                                                                                       |
| Ready Use            | Outdoor Use                                                                                                                     |
| Others               | Superior low-light performance both in VGA mode and HD mode,<br>Support ABLC, Support Dual Stream, Provide open SDK PoE 802.3af |