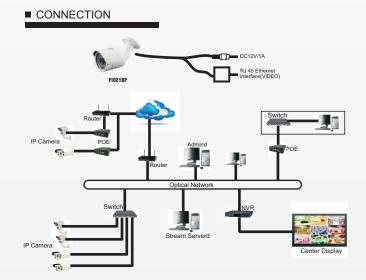

# FI021BP

### **Key Features**

- 1Mp 1280x720 High Resolution
- HDTV 720p
- IR Distance 40 Meters
- PoE Support
- ONVIF 2.0
- Dual Stream
- Weatherproof

## FI021BP HD IP CCTV Camera

| Image Sensor         | 1/4" 1 Megapixel CMOS Image Sensor                                                                           |
|----------------------|--------------------------------------------------------------------------------------------------------------|
| Lens                 | CS Lens 3.6mm/F2.0                                                                                           |
| Resolution           | 1280x960 @720p 2Mp HD                                                                                        |
| Video Compression    | H.264 /JPEG                                                                                                  |
| Frame Per Second     | 1 Megapixel@25fps                                                                                            |
| Minimum Illumination | 1 Lux-sec                                                                                                    |
| Day And Night        | IR Cut Filter with auto switch, IR Sensor                                                                    |
| IR Range Distance    | 40 Meter                                                                                                     |
| Housing              | lp66/ Weatherproof                                                                                           |
| Network              | Rj45 Ethernet 10/100M                                                                                        |
| Protocol             | RTSP/FTP/PPPOE/DHCP/DDNS/NTP/UPnP/TCP/SMTP                                                                   |
| Onvif                | Support Onvif 2.0                                                                                            |
| Power                | DC 12V±10%,900mA, POE Support                                                                                |
| Temperature          | -10~55° C                                                                                                    |
| Ready Use            | Outdoor Use                                                                                                  |
| Others               | Automatic image control functions: AWB, AGC, AEC, ABLC,<br>Support Dual Stream, Provide open SDK PoE 802.3af |