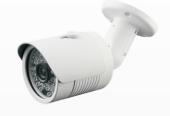

## FI022BP

## **Key Features**

- 1Mp 1280x960 High Resolution
- HDTV 960p
- IR Distance 40 Meters
- PoE Support
- ONVIF 2.0
- Dual Stream
- Weatherproof

## FI022BP HD IP CCTV Camera

| Image Sensor         | 1/3" 1.3 Megapixel CMOS Image Sensor                                                                                            |
|----------------------|---------------------------------------------------------------------------------------------------------------------------------|
| Lens                 | CS Lens 3.6mm/F2.0                                                                                                              |
| Resolution           | 1280x960 @960p 2Mp HD                                                                                                           |
| Video Compression    | H.264 /JPEG                                                                                                                     |
| Frame Per Second     | 1.3 Megapixel@25fps                                                                                                             |
| Minimum Illumination | IR Cut Filter with auto switch, IR Sensor                                                                                       |
| Day And Night        | IR Cut Filter with auto switch, IR Sensor                                                                                       |
| IR Range Distance    | 40 Meter                                                                                                                        |
| Housing              | lp66/ Weatherproof                                                                                                              |
| Network              | Rj45 Ethernet 10/100M                                                                                                           |
| Protocol             | RTSP/FTP/PPPOE/DHCP/DDNS/NTP/UPnP/TCP/SMTP                                                                                      |
| Onvif                | Support Onvif 2.0                                                                                                               |
| Power                | DC 12V±10%,900mA, POE Support                                                                                                   |
| Temperature          | -10~55° C                                                                                                                       |
| Ready Use            | Outdoor Use                                                                                                                     |
| Others               | Superior low-light performance both in VGA mode and HD mode,<br>Support ABCL, Support Dual Stream, Provide open SDK PoE 802.3af |