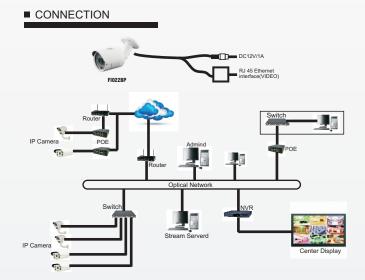

## FI022BP

## Support :



## **Key Features**

- 1Mp 1280x960 High Resolution
- HDTV 960p
- IR Distance 40 Meters
- PoE Support
- ONVIF 2.0
- Dual Stream
- Weatherproof



## FI022BP HD IP CCTV Camera

| Image Sensor         | 1/3" 1.3 Megapixel CMOS Image Sensor                                                                                            |
|----------------------|---------------------------------------------------------------------------------------------------------------------------------|
| Lens                 | CS Lens 3.6mm/F2.0                                                                                                              |
| Resolution           | 1280x960 @960p 2Mp HD                                                                                                           |
| Video Compression    | H.264 /JPEG