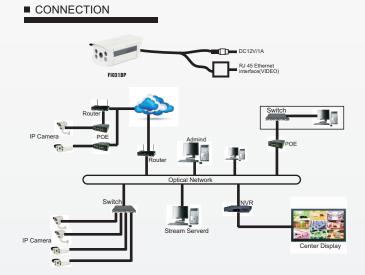

## FI031BP



## Support:



## **Key Features**

- 1Mp 1280x720 High Resolution
- HDTV 720p
- IR Distance 80 Meters
- PoE Support
- ONVIF 2.0
- Dual Stream
- Weatherproof



## FI031BP HD IP CCTV Camera

| Image Sensor         | 1/4" 1 Megapixel CMOS Image Sensor                                                                        |
|----------------------|-----------------------------------------------------------------------------------------------------------|
| Lens                 | CS Lens 12mm/F2.0                                                                                         |
| Resolution           | 1280x720 @720p 2Mp HD                                                                                     |
| Video Compression    | H.264 /JPEG                                                                                               |
| Frame Per Second     | 1.3 Megapixel@25fps