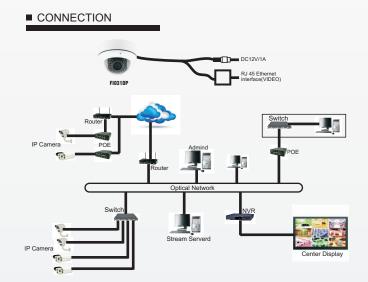

## FI031DP



## Support :



## **Key Features**

- 1Mp 1280x720 High Resolution
- HDTV 720p
- PoE Support
- ONVIF 2.0
- Dual Stream
- Vandalproof



## FI031DP HD IP CCTV Camera

| Image Sensor         | 1/4" 1 Megapixel CMOS Image Sensor                |
|----------------------|---------------------------------------------------|
| Lens                 | 2.8-12mm CS Mounted Lens                          |
| Resolution           | 1280x720 @720p 2Mp HD                             |
| Video Compression    | H.264 /JPEG                                       |
| Frame Per Second     | 1 Megapixel@25fps                                 |
| Minimum Illumination | 1Lux-sec                                          |
| Day And Night        | IR Cut Filter with auto switch, IR Sensor         |
| IR Range Distance    | No                                                |
| Housing              | Ip66/ Vandalproof & waterproof