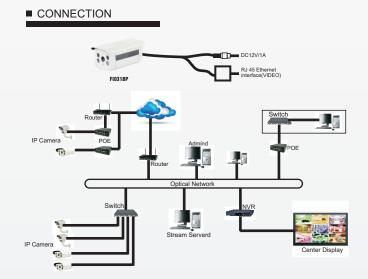

## FI032BP

## FI032BP HD IP CCTV Camera

| Image Sensor         | 1/3" 1.3 Megapixel CMOS Image Sensor                                                                                            |
|----------------------|---------------------------------------------------------------------------------------------------------------------------------|
| Lens                 | CS Lens 12mm/F2.0                                                                                                               |
| Resolution           | 1280x960 @960p 2Mp HD                                                                                                           |
| Video Compression    | H.264 /JPEG                                                                                                                     |
| Frame Per Second     | 1.3 Megapixel@25fps                                                                                                             |
| Minimum Illumination | IR Cut Filter with auto switch, IR Sensor                                                                                       |
| Day And Night        | IR Cut Filter with auto switch, IR Sensor                                                                                       |
| IR Range Distance    | 80 Meter                                                                                                                        |
| Housing              | lp66/ Weatherproof                                                                                                              |
| Network              | Rj45 Ethernet 10/100M                                                                                                           |
| Protocol             | RTSP/FTP/PPPOE/DHCP/DDNS/NTP/UPnP/TCP/SMTP                                                                                      |
| Onvif                | Support Onvif 2.0                                                                                                               |
| Power                | DC 12V±10%,1000mA, POE Support                                                                                                  |
| Temperature          | -10~55° C                                                                                                                       |
| Ready Use            | Outdoor Use                                                                                                                     |
| Others               | Superior low-light performance both in VGA mode and HD mode,<br>Support ABLC, Support Dual Stream, Provide open SDK PoE 802.3af |