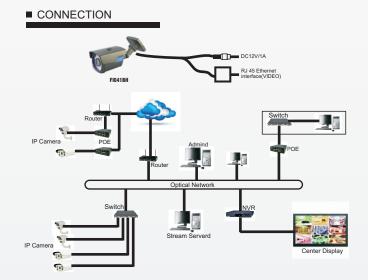

## FI041BH



## Support :



## **Key Features**

- 1Mp 1280x720 High Resolution
- HDTV 720p
- IR Distance 40 Meters
- PoE Support
- ONVIF 2.0
- Dual Stream
- Weatherproof



## FI041BH HD IP CCTV Camera

| Image Sensor         | 1/4" 1 Megapixel CMOS Image Sensor                                                                        |
|----------------------|-----------------------------------------------------------------------------------------------------------|
| Lens                 | 2.8-12mm CS Mounted Lens                                                                                  |
| Resolution           | 1280x720 @720p 2Mp HD                                                                                     |
| Video Compression    | H.264 /JPEG                                                                                               |
| Frame Per Second     | 1.3 Megapixel@25fps