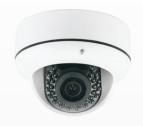

## FI041DP

## **Key Features**

- 1Mp 1280x720 High Resolution
- HDTV 720p
- IR Distance 20 Meters
- PoE Support
- ONVIF 2.0
- Dual Stream
- Vandalproof

## FI041DP HD IP CCTV Camera

| Image Sensor         | 1/4" 1 Megapixel CMOS Image Sensor                |
|----------------------|---------------------------------------------------|
| Lens                 | 2.8-12mm CS Mounted Lens                          |
| Resolution           | 1280x720 @720p 2Mp HD                             |
| Video Compression    | H.264 /JPEG                                       |
| Frame Per Second     | 1 Megapixel@25fps                                 |
| Minimum Illumination | 1 Lux-sec                                         |
| Day And Night        | IR Cut Filter with auto switch, IR Sensor         |
| IR Range Distance    | 20 Meter                                          |
| Housing              | Ip66/ Vandalproof & waterproof                    |
| Network              | Rj45 Ethernet 10/100M                             |
| Protocol             | RTSP/FTP/PPPOE/DHCP/DDNS/NTP/UPnP/TCP/SMTP        |
| Onvif                | Support Onvif 2.0                                 |
| Power                | DC 12V±10%,700mA, POE Support                     |
| Temperature          | -10~55° C                                         |
| Ready Use            | Outdoor Use                                       |
| Others               | Support Dual Stream, Provide open SDK PoE 802.3af |