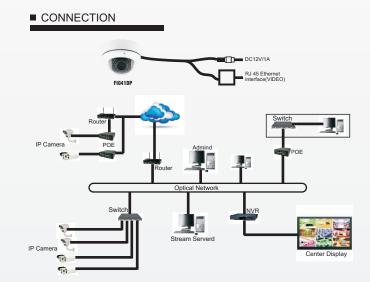

## FI041DP



## Support:



## **Key Features**

- 1Mp 1280x720 High Resolution
- HDTV 720p
- IR Distance 20 Meters
- PoE Support
- ONVIF 2.0
- Dual Stream
- Vandalproof



## FI041DP HD IP CCTV Camera

| Image Sensor         | 1/4" 1 Megapixel CMOS Image Sensor                |
|----------------------|---------------------------------------------------|
| Lens                 | 2.8-12mm CS Mounted Lens                          |
| Resolution           | 1280x720 @720p 2Mp HD                             |
| Video Compression    | H.264 /JPEG                                       |
| Frame Per Second     | 1 Megapixel@25fps                                 |
| Minimum Illumination | 1 Lux-sec                                         |
| Day And Night        | IR Cut Filter with auto switch, IR Sensor         |
| IR Range Distance    | 20 Meter                                          |
| Housing              | Ip66/ Vandalproof & waterproof