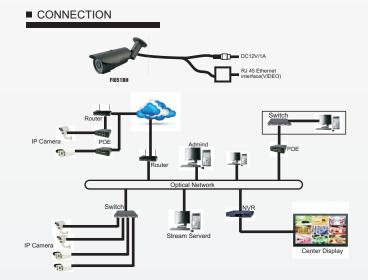

## FI051BH



## Support:



## **Key Features**

- 1Mp 1280x1080 High Resolution
- Full HDTV
- IR Distance 60 Meters
- PoE Support
- ONVIF 2.0
- Dual Stream
- Weatherproof



## FI051BH HD IP CCTV Camera

| Image Sensor         | 1/3" 2.4 Megapixel CMOS Image Sensor                                                                                            |
|----------------------|---------------------------------------------------------------------------------------------------------------------------------|
| Lens                 | 2.8-12mm CS Mounted Lens                                                                                                        |
| Resolution           | 1280x1080 @1080p 3Mp Full HD                                                                                                    |
| Video Compression    | H.264 /JPEG