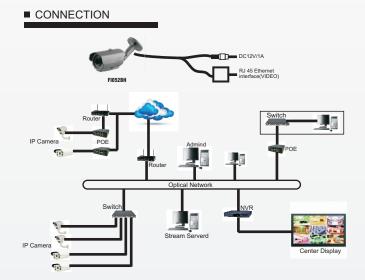

## FI052BH HD IP CCTV Camera

| Image Sensor         | 1/3" 2.4 Megapixel CMOS Image Sensor                                                                                            |
|----------------------|---------------------------------------------------------------------------------------------------------------------------------|
| Lens                 | 2.8-12mm CS Mounted Lens                                                                                                        |
| Resolution           | 1280x1080 @1080p 3Mp Full HD                                                                                                    |
| Video Compression    | H.264 /JPEG                                                                                                                     |
| Frame Per Second     | 2 Megapixel@25fps                                                                                                               |
| Minimum Illumination | 1Lux-sec                                                                                                                        |
| Day And Night        | IR Cut Filter with auto switch, IR Sensor                                                                                       |
| IR Range Distance    | 60 Meter                                                                                                                        |
| Housing              | lp66/ Weatherproof                                                                                                              |
| Network              | Rj45 Ethernet 10/100M                                                                                                           |
| Protocol             | RTSP/FTP/PPPOE/DHCP/DDNS/NTP/UPnP/TCP/SMTP                                                                                      |
| Onvif                | Support Onvif 2.0                                                                                                               |
| Power                | DC 12V±10%,1200mA, POE Support                                                                                                  |
| Temperature          | -10~55° C                                                                                                                       |
| Ready Use            | Outdoor Use                                                                                                                     |
| Others               | Superior low-light performance both in VGA mode and HD mode,<br>Support ABLC, Support Dual Stream, Provide open SDK PoE 802.3af |