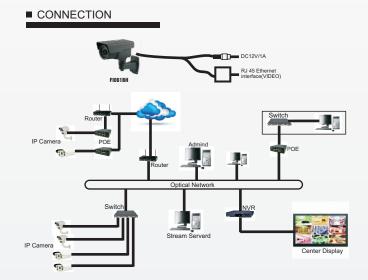

## FI061BH

## Support:



## **Key Features**

- 1Mp 1280x1080 High Resolution
- Full HDTV
- IR Distance 60 Meters
- PoE Support
- ONVIF 2.0
- Dual Stream
- Weatherproof



## FI061BH HD IP CCTV Camera

| Image Sensor         | 1/3" 2.4 Megapixel CMOS Image Sensor                                                                                            |
|----------------------|---------------------------------------------------------------------------------------------------------------------------------|
| Lens                 | 2.8-12mm CS Mounted Lens                                                                                                        |
| Resolution           | 1280x1080 @1080p 3Mp Full HD                                                                                                    |
| Video Compression    | H.264 /JPEG