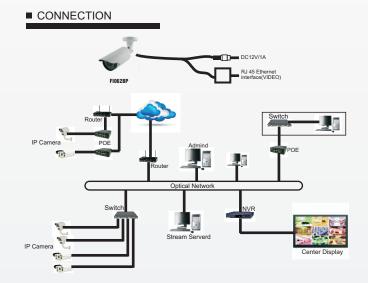

## FI062BP



## Support:



## **Key Features**

- 1Mp 1280x1080 High Resolution
- Full HDTV
- IR Distance 60 Meters
- PoE Support
- ONVIF 2.0
- Dual Stream
- Weatherproof



## FI062BP HD IP CCTV Camera

| Image Sensor         | 1/3" 2.4 Megapixel CMOS Image Sensor                                                                                            |
|----------------------|---------------------------------------------------------------------------------------------------------------------------------|
| Lens                 | 2.8-12mm CS Mounted Lens                                                                                                        |
| Resolution           | 1280x1080 @1080p 3Mp Full HD                                                                                                    |
| Video Compression    | H.264 /JPEG