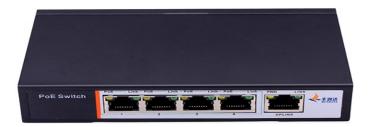

### RUNDATA PS104 POE Switch

#### **KEY FEATURES**

- •IEEE 802.3af Power over Ethernet PoE compliant
- •Supports 10/100Mbps fast Ethernet
- •48V/1.25A External power supply
- •Max power for single PoE port is 15.4W
- •Automatically detects the PoE class level
- of a Powered Device
- I Gbps bandwidth
- Store-and-forward switching method
- •Plug and Play
- •I-year limited warranty