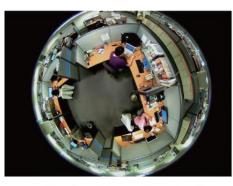

## Outdoor Fisheye Network Camera 5MP · 360° / 180° Panoramic View · IP66



#### Features

- 5-Megapixel CMOS Sensor
- 15 fps@1920x1920 Full HD
- Dewarping the Image via Fisheye Correction Processor
- Removable IR-cut Filter for Day & Night Function
- Real-time H.264, MPEG-4, and MJPEG Compression
- ROI (Region of Interest) Provide for 5 Independent Streams
- Minimum 0.1 Lux for Night Vision
- WDR Enhancement for Visibility in Extremely Bright or Dark Environments
- Two-way Audio Communication, External Microphone Input and Audio Output
- Built-in MicroSD Card Slot, support SDHC/SDXC 64GB or above
- Weather-proof IP66-rated Housing
- Built-in 802.3af Compliant PoE (PD737E)
- ONVIF Compliant for Interoperability









### 360° Source View

360° Broad View



Quad View



### 3 PTZ with Source View

www.PiXORD.com

# PD737(E)

## Outdoor Fisheye Network Camera 5MP · 360° / 180° Panoramic View · IP66

| System Information   |                                                                                                                     | Interface                                                                                                             | 10 Base-T/100 BaseTX Ethernet(RJ-45)                                                                                                                                      |  |
|----------------------|---------------------------------------------------------------------------------------------------------------------|---------------------------------