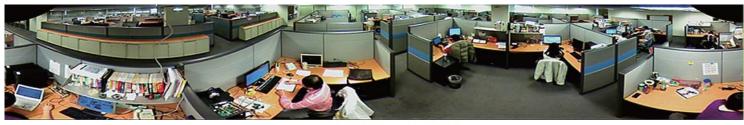

## Outdoor Fisheye Network Camera 5MP · 360° / 180° Panoramic View · IP66



#### Features

- 5-Megapixel CMOS Sensor
- 15 fps@1920x1920 Full HD
- Dewarping the Image via Fisheye Correction Processor
- Removable IR-cut Filter for Day & Night Function
- Real-time H.264, MPEG-4, and MJPEG Compression
- ROI (Region of Interest) Provide for 5 Independent Streams
- Minimum 0.1 Lux for Night Vision
- WDR Enhancement for Visibility in Extremely Bright or Dark Environments
- Two-way Audio Communication, External Microphone Input and Audio Output
- Built-in MicroSD Card Slot, support SDHC/SDXC 64GB or above
- Weather-proof IP66-rated Housing
- Built-in 802.3af Compliant PoE (PD737E)
- ONVIF Compliant for Interoperability









### 360° Source View

360° Broad View



Quad View



### 3 PTZ with Source View

www.PiXORD.com

# PD737(E)

## Outdoor Fisheye Network Camera 5MP · 360° / 180° Panoramic View · IP66

| System Information   |                                                                                                                     | Interface                                                                                                             | 10 Base-T/100 BaseTX Ethernet(RJ-45)                                                                                                                                      |  |
|----------------------|---------------------------------------------------------------------------------------------------------------------|-------------------------------