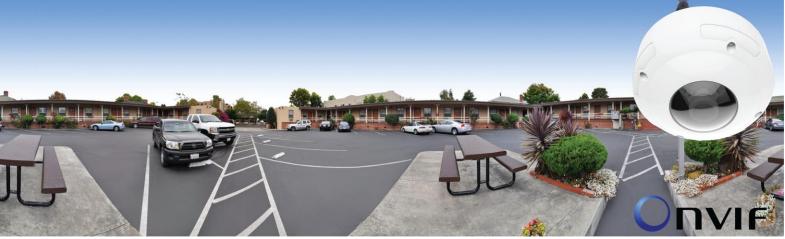

## Outdoor Fisheye Network Camera 5MP · 360° / 180° Panoramic View · IP66



#### Features

- 5-Megapixel CMOS Sensor
- 15 fps@1920x1920 Full HD
- Dewarping the Image via Fisheye Correction Processor
- Removable IR-cut Filter for Day & Night Function
- Real-time H.264, MPEG-4, and MJPEG Compression
- ROI (Region of Interest) Provide for 5 Independent Streams
- Minimum 0.1 Lux for Night Vision
- WDR Enhancement for Visibility in Extremely Bright or Dark Environments
- Two-way Audio Communication, External Microphone Input and Audio Output
- Built-in MicroSD Card Slot, support SDHC/SDXC 64GB or above
- Weather-proof IP66-rated Housing
- Built-in 802.3af Compliant PoE (PD737E)
- ONVIF Compliant for Interoperability









### 360° Source View

360° Broad View



Quad View



### 3 PTZ with Source View

www.PiXORD.com

# PD737(E)

## Outdoor Fisheye Network Camera