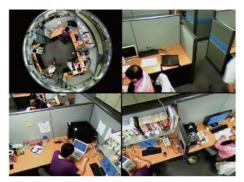

## Outdoor Fisheye Network Camera 5MP · 360° / 180° Panoramic View · IP66



#### Features

- 5-Megapixel CMOS Sensor
- 15 fps@1920x1920 Full HD
- Dewarping the Image via Fisheye Correction Processor
- Removable IR-cut Filter for Day & Night Function
- Real-time H.264, MPEG-4, and MJPEG Compression
- ROI (Region of Interest) Provide for 5 Independent Streams
- Minimum 0.1 Lux for Night Vision
- WDR Enhancement for Visibility in Extremely Bright or Dark Environments
- Two-way Audio Communication, External Microphone Input and Audio Output
- Built-in MicroSD Card Slot, support SDHC/SDXC 64GB or above
- Weather-proof IP66-rated Housing
- Built-in 802.3af Compliant PoE (PD737E)
- ONVIF Compliant for Interoperability









### 360° Source View

360° Broad View



Quad View



### 3 PTZ with Source View

www.PiXORD.com

# PD737(E)

## Outdoor Fisheye Network Camera 5MP · 360° / 180° Panoramic View · IP66

| System Information   |                                                                                                                     | Interface                                                                                                             | 10 Base-T/100 BaseTX Ethernet(RJ-45)                                                                                                                                      |  |
|----------------------|---------------------------------------------------------------------------------------------------------------------|---------------------------------------------------------------------------------------